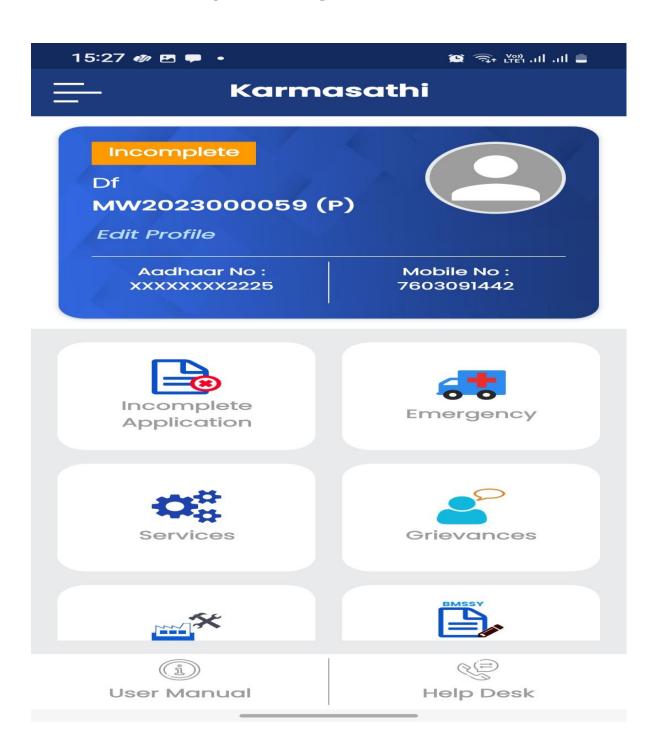

**6. A Provisional MWIN** will be generated and SMS will be sent to the Mobile No.

**7.** To raise emergency alert in case of contingencies like death, fatal accident, confinement pandemic / lock down like situation please tap the menu " **Emergency**".

**9.** To complete application and to get permanent MWIN please tap the menu "incomplete application" and complete the application by providing more information.

- **10.** To get welfare assistances please tap the menu "Services"
- 11. To update worksite details please tap the menu "Worksite Details".
- **12.** For registration under "Bina Mulya Samajik Suraksha Yojana" Scheme of Labour Commissionerate please tap the menu "BMSSY".
- **13.** To edit profile particulars please tap the option 'Edit Profile'.
- **14.** For further assistance, please call 'Help Desk'.