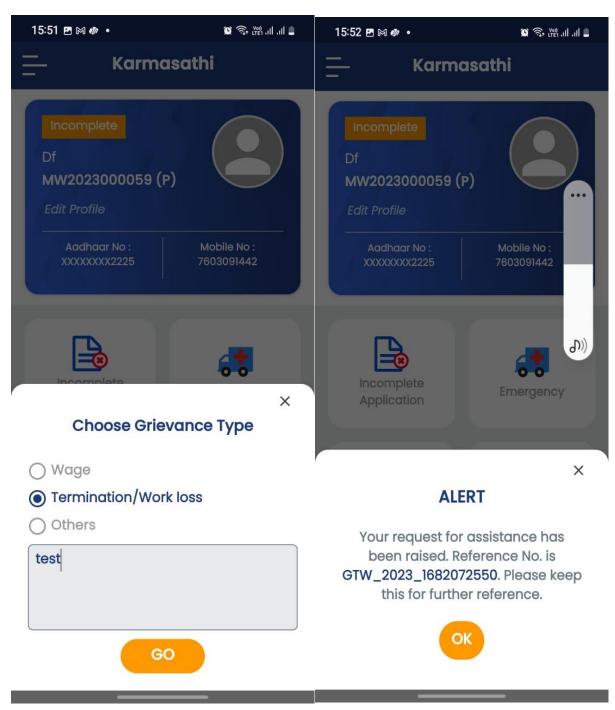

Your request for assistance has been raised. Reference No. is EFA\_2023\_1682071884. Please keep this for further reference.

**8.** To inform about the grievances like wage, work loss/termination etc. please tap the menu " **Grievances**".

**9.** To complete application and to get permanent MWIN please tap the menu "incomplete application" and complete the application by providing more information.

- **10.** To get welfare assistances please tap the menu "Services"
- 11. To update worksite details please tap the menu "Worksite Details".
- **12.** For registration under "Bina Mulya Samajik Suraksha Yojana" Scheme of Labour Commissionerate please tap the menu "BMSSY".
- **13.** To edit profile particulars please tap the option 'Edit Profile'.
- **14.** For further assistance, please call 'Help Desk'.