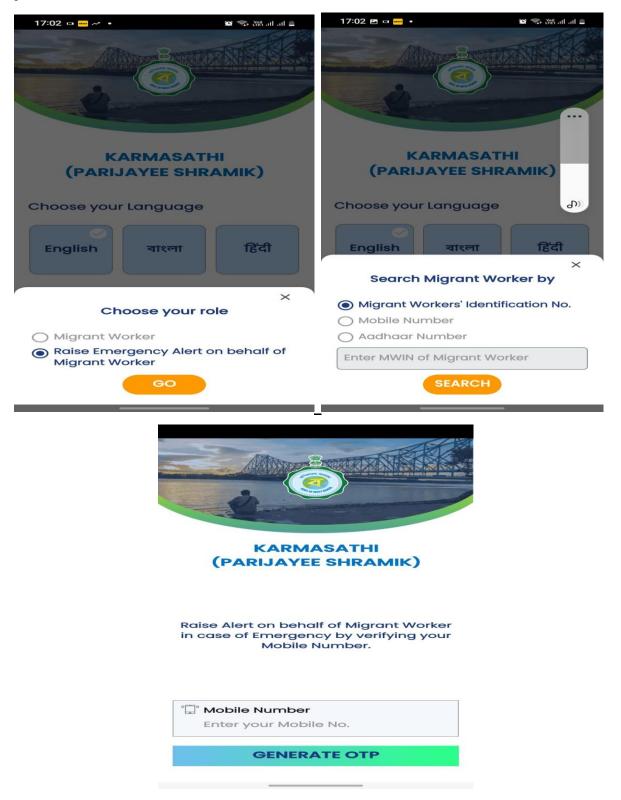

#### Choose your Language

**NEXT** 

3. Choose the option 'Migrant Worker' and tap 'GO' to proceed further.

Choose your role

- Migrant Worker
- Raise Emergency Alert on behalf of Migrant Worker

**4.** A Screen will appear to enter 'Mobile Number/ MWIN'. For new registration, a Migrant Worker will enter his Mobile No. to generate 'OTP'

## KARMASATHI (PARIJAYEE SHRAMIK)

### Role of 'USER APPLICANT' as other person raising emergency alert on behalf of a migrant worker

To raise alert on behalf of a Migrant Worker, in case of emergence, please follow point 1 and 2 above and choose the option " Raise Emergency Alert on behalf of Migrant Worker" and proceed further as follows.