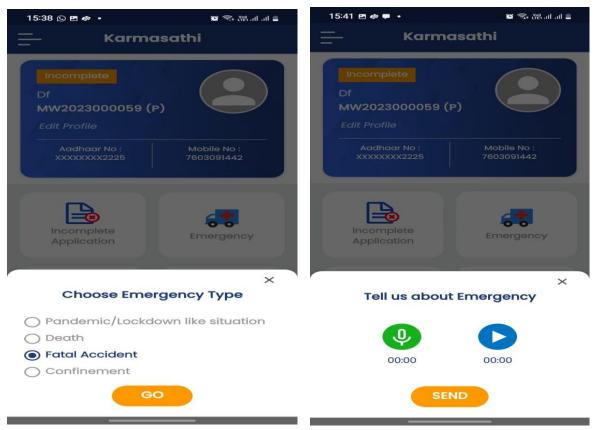

**6. A Provisional MWIN** will be generated and SMS will be sent to the Mobile No.

**7.** To raise emergency alert in case of contingencies like death, fatal accident, confinement pandemic / lock down like situation please tap the menu " **Emergency**".

Your request for assistance has been raised. Reference No. is EFA\_2023\_1682071884. Please keep this for further reference.

**8.** To inform about the grievances like wage, work loss/termination etc. please tap the menu " **Grievances**".