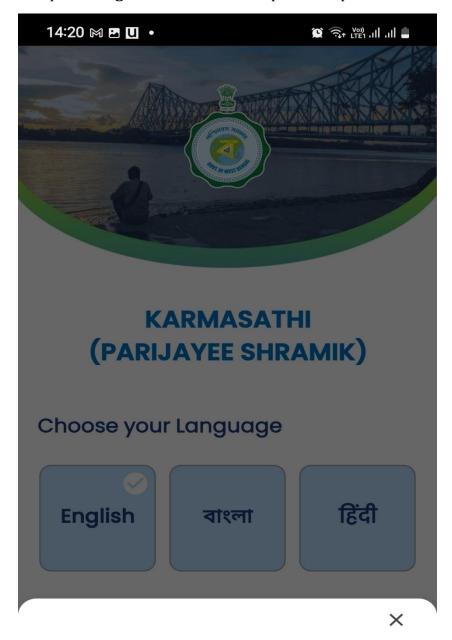

#### Role of 'USER APPLICANT' as a Migrant Worker

**1**. Download and install "KARMASATHI (PARIJAYEE SHRAMIK)" APP in Android Mobile Phone from "GOOGLE PLAY STORE".

 $\boldsymbol{2}$  . Choose language ( <code>English/Bengali/Hindi)</code> for and tap '  $\boldsymbol{NEXT}$  ' to proceed further.

#### Choose your Language

**NEXT** 

3. Choose the option 'Migrant Worker' and tap 'GO' to proceed further.

Choose your role

- Migrant Worker
- Raise Emergency Alert on behalf of Migrant Worker

**4.** A Screen will appear to enter 'Mobile Number/ MWIN'. For new registration, a Migrant Worker will enter his Mobile No. to generate 'OTP'