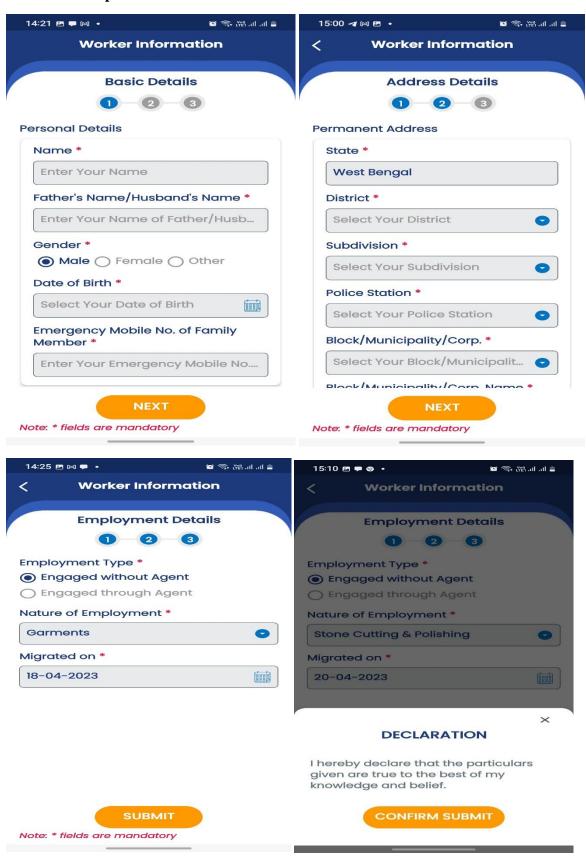

=<u>(</u> 00:32 ( ) OTP Code 739205

"D" Mobile No./MWIN

Enter Your Mobile No./MWIN

**VERIFY** 

**GENERATE OTP** 

**5.** Provide Workers information in **Basic Details**, **Address Details and Employment Details** and **tap 'CONFIRM SUBMIT'**.