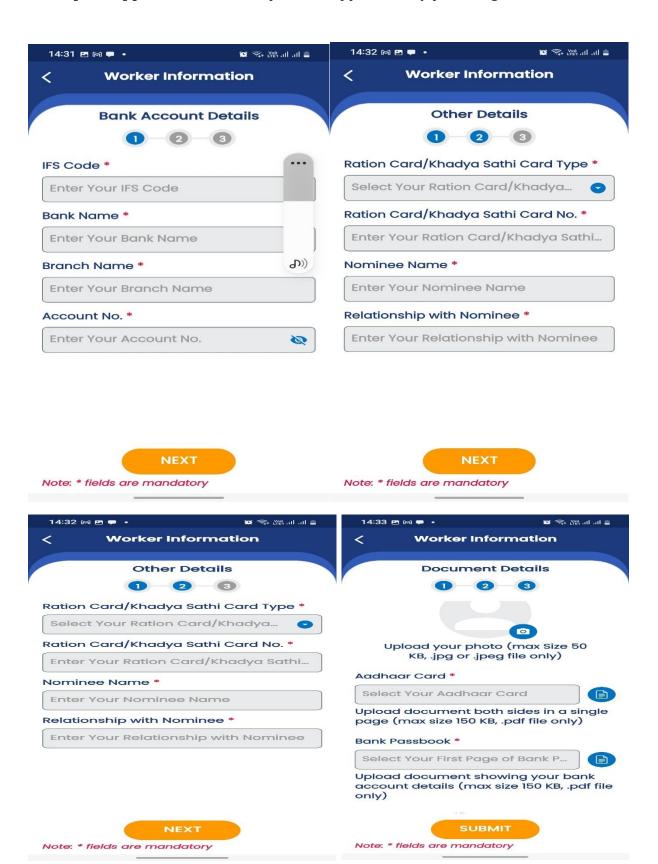

### KARMASATHI (PARIJAYEE SHRAMIK)

If you are a migrant worker, get yourself enrolled under the West Bengal Migrant Workers Welfare Board for your safety and security. OTP has been sent to your mobile no./MWIN 9433424206

=<u>(</u> 00:32 ( ) OTP Code 739205

"D" Mobile No./MWIN

Enter Your Mobile No./MWIN

**VERIFY** 

**GENERATE OTP** 

**5.** Provide Workers information in **Basic Details**, **Address Details and Employment Details** and **tap 'CONFIRM SUBMIT'**.