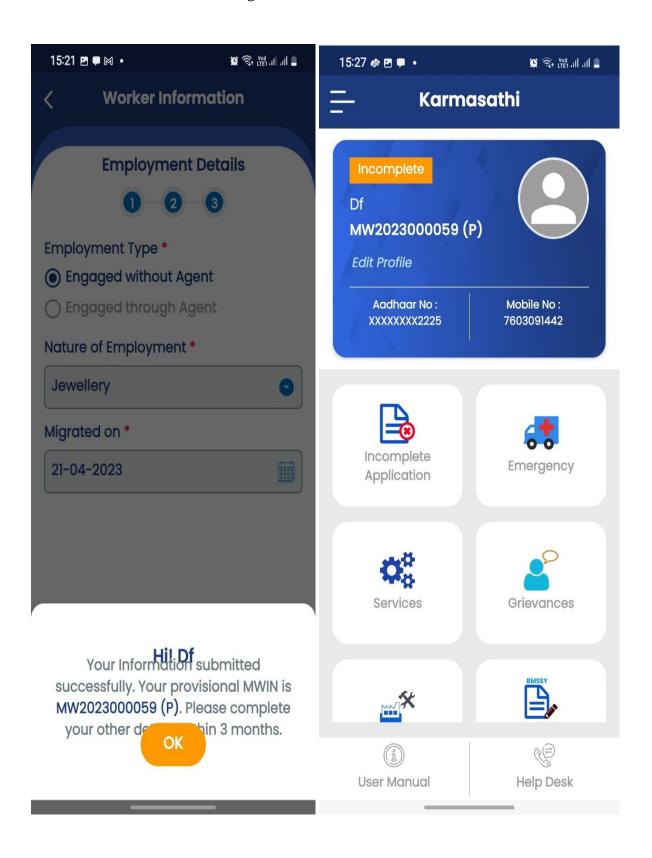

**6. A Provisional MWIN** will be generated and SMS will be sent to the Mobile No.

**7.** To raise emergency alert in case of contingencies like death, fatal accident, confinement pandemic / lock down like situation please tap the menu " **Emergency**".

**9.** To complete application and to get permanent MWIN please tap the menu "incomplete application" and complete the application by providing more information.

- **10.** To get welfare assistances please tap the menu "Services"
- 11. To update worksite details please tap the menu "Worksite Details".
- **12.** For registration under "Bina Mulya Samajik Suraksha Yojana" Scheme of Labour Commissionerate please tap the menu "BMSSY".
- **13.** To edit profile particulars please tap the option 'Edit Profile'.
- **14.** For further assistance, please call 'Help Desk'.